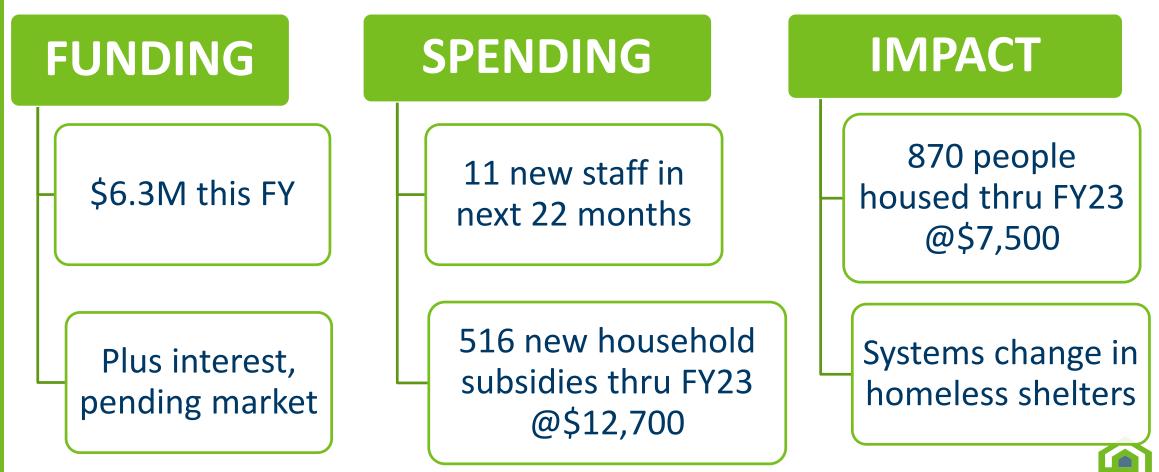

#### THIS MECKHOME PLAN SERVES 516 HOUSEHOLDS (NEARLY 900 INDIVIDUALS)

#### **MeckHOME Launch**

| Fiscal Year      | 2020 | 2021 | 2022 | 2023 | TOTAL |
|------------------|------|------|------|------|-------|
| # New Households | 74   | 134  | 154  | 154  | 516   |
| # New Staff      | 6    | 4    | 1    | -    | 11    |

### FUNDING THRU 2023 ATTRACTS QUALITY STAFF SO AGENCIES CAN HIRE QUICKLY & RESPONSIBLY.

### MECKHOME MOVES HUNDREDS OF PEOPLE INTO HOUSING IN UNDER 4 YEARS

| Meck<br>HOME | # New<br>Households | # New<br>People |
|--------------|---------------------|-----------------|
| FY 2020      | 74                  | 128             |
| FY 2021      | 134                 | 234             |
| FY 2022      | 154                 | 254             |
| FY 2023      | <u>154</u>          | <u>254</u>      |
| TOTAL        | 516                 | 870             |