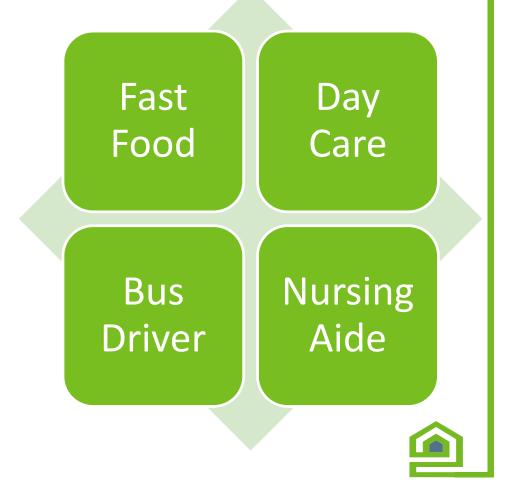

#### A WAY HOME SUCCESS ACHIEVED WITH INNOVATION AND COLLABORATION

#### SALVATION ARMY TRACK RECORD OF 70% SUCCESS HELPING CLIENTS OVERCOME TREMENDOUS BARRIERS