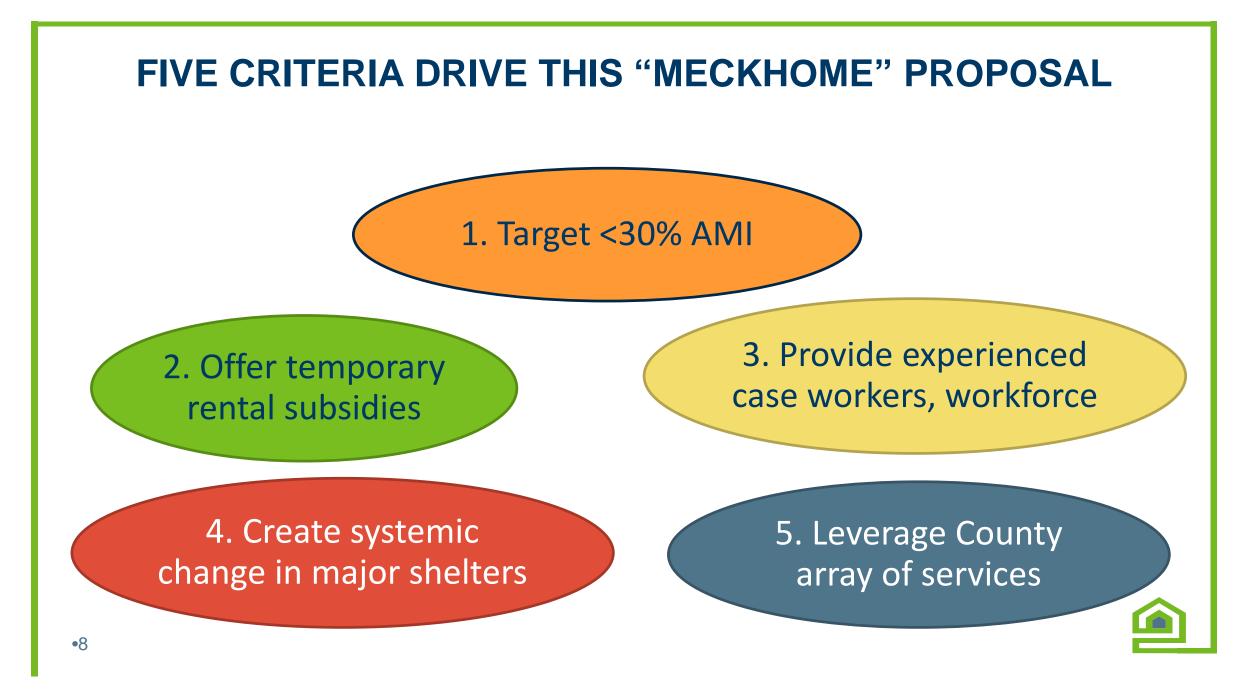

#### "MeckHOME"

Innovate with singles
Target 30% AMI and under
Fund caseworkers
Serve people in crisis now

#### THIS MECKHOME PLAN SERVES 516 HOUSEHOLDS (NEARLY 900 INDIVIDUALS)