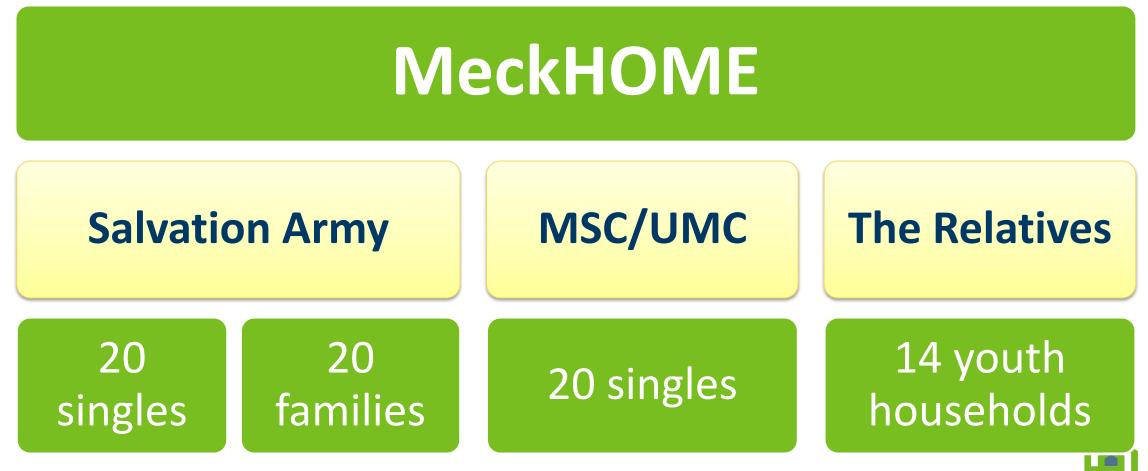

#### THREE AGENCIES START THIS FISCAL YEAR

### SALVATION ARMY ADDS 20 SINGLES, 20 FAMILIES THIS YEAR WITH MECKHOME

Add single women: underemployed, 3+ months in shelter

Add more families on 2 year leases, building on A Way Home success

Includes referrals for Veterans Bridge Home and Dove's Nest

#### THE MERGED UMC/MSC ADDS SINGLE MEN TO MECKHOME

#### URBAN MINISTRY CENTER

Add 20 single men in roommate arrangements

Target underemployed, 6+ months in shelter

#### ONRAMP AT THE RELATIVES ADDS 14 HOMELESS YOUTH TO MECKHOME THIS YEAR

Add 14 households of youths ages 18-24

Already house 25-30 youth annually, usually half are parenting

12 months of subsidy plus caseworker. Sustaining housing for 80%