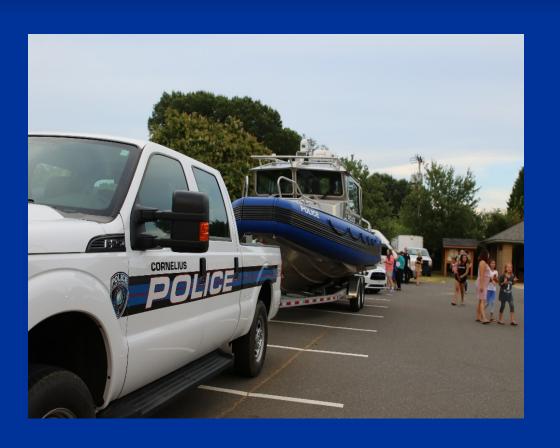

# FY19 Police Activity

- > DWI/BWI Arrests:
  - DWI − 1
  - BWI − 1

- Special Operations Division Deployment:
  - The SRT has not been deployed in the ETJ
  - Maritime Operations and Tactics (M.O.A.T)
- Vehicle and Water Craft Incidents:
  - Vehicle Crashes:
    - Hit and Run PD 2
    - Property Damage 7
    - Personal Injury 3
  - Traffic Stops 54
  - Vessel Stops 65