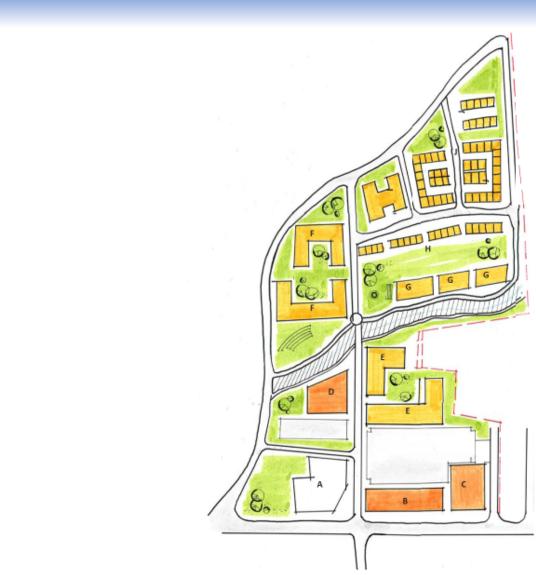

### West Blvd CRC Site

Overview

A. YMCA (EXISTING)

B. LIBRARY 20,000 SF

C. GROCER 20,000 SF

D. CRC 30,000 SF

E. APARTMENTS 36 UNITS EACH

F. CONDOS 64 UNITS EACH

G. APARTMENTS 24 UNITS EACH

H. GARDEN STYLE HOMES 16 UNITS

I. ELDERLY CARE CENTER 112 UNITS

J.TOWNHOMES 50 UNITS

Gensler

07.10.18