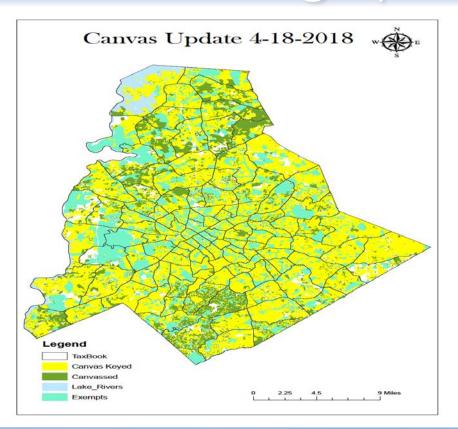

# Field Canvassing Update

298,016 parcels canvassed to date Roughly 84% of Mecklenburg has been visited

Major Neighborhoods completed

- 340 neighborhoods were identified as Major out of 1,608 total
- 103,238 parcels were Major

200,337 canvas parcels keyed

# Field Canvassing Update