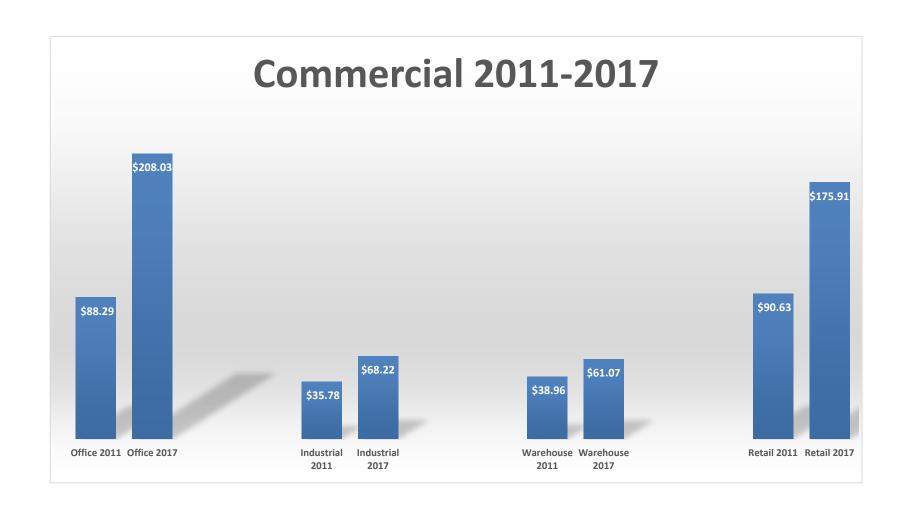

# Progress to Date

- 203,933 Parcels Completed
- 914 Residential Neighborhoods Completed (57%)
  - All neighborhoods will be completed by Mid October 2018
- 45% Total Increase
- 33% Residential Average Increase
- 78% Commercial Average Increase