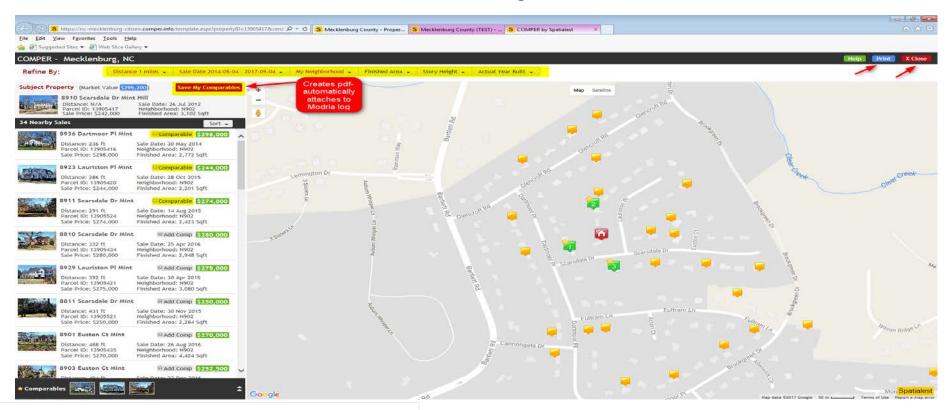

## **Modria - Comper View**

Click the X Close to return to the Comper screen.

### Comper pdf

### **Printout**

Parcel ID: 13905417

|           | Subject        |  |
|-----------|----------------|--|
| Parcel ID | 13905417       |  |
|           | EVEL SILEMAN   |  |
| Address   | 8910 SCARSDALE |  |
|           | MINT HILL      |  |
| Distance  | 0 ft           |  |

Bedrooms Full Baths Year Built

|            | And the state of t | THE PARTY NAMED OF            |
|------------|--------------------------------------------------------------------------------------------------------------------------------------------------------------------------------------------------------------------------------------------------------------------------------------------------------------------------------------------------------------------------------------------------------------------------------------------------------------------------------------------------------------------------------------------------------------------------------------------------------------------------------------------------------------------------------------------------------------------------------------------------------------------------------------------------------------------------------------------------------------------------------------------------------------------------------------------------------------------------------------------------------------------------------------------------------------------------------------------------------------------------------------------------------------------------------------------------------------------------------------------------------------------------------------------------------------------------------------------------------------------------------------------------------------------------------------------------------------------------------------------------------------------------------------------------------------------------------------------------------------------------------------------------------------------------------------------------------------------------------------------------------------------------------------------------------------------------------------------------------------------------------------------------------------------------------------------------------------------------------------------------------------------------------------------------------------------------------------------------------------------------------|-------------------------------|
| Address    | 8910 SCARSDALE DR<br>MINT HILL                                                                                                                                                                                                                                                                                                                                                                                                                                                                                                                                                                                                                                                                                                                                                                                                                                                                                                                                                                                                                                                                                                                                                                                                                                                                                                                                                                                                                                                                                                                                                                                                                                                                                                                                                                                                                                                                                                                                                                                                                                                                                                 | 8936 DARTMOOR PL<br>MINT HILL |
| Distance   | 0 ft                                                                                                                                                                                                                                                                                                                                                                                                                                                                                                                                                                                                                                                                                                                                                                                                                                                                                                                                                                                                                                                                                                                                                                                                                                                                                                                                                                                                                                                                                                                                                                                                                                                                                                                                                                                                                                                                                                                                                                                                                                                                                                                           | 236 ft                        |
| Parcel ID  | 13905417                                                                                                                                                                                                                                                                                                                                                                                                                                                                                                                                                                                                                                                                                                                                                                                                                                                                                                                                                                                                                                                                                                                                                                                                                                                                                                                                                                                                                                                                                                                                                                                                                                                                                                                                                                                                                                                                                                                                                                                                                                                                                                                       | 13905416                      |
| Sale Price | \$242,000                                                                                                                                                                                                                                                                                                                                                                                                                                                                                                                                                                                                                                                                                                                                                                                                                                                                                                                                                                                                                                                                                                                                                                                                                                                                                                                                                                                                                                                                                                                                                                                                                                                                                                                                                                                                                                                                                                                                                                                                                                                                                                                      | \$298,000                     |
| Sale Date  | 26 / Jul / 2012                                                                                                                                                                                                                                                                                                                                                                                                                                                                                                                                                                                                                                                                                                                                                                                                                                                                                                                                                                                                                                                                                                                                                                                                                                                                                                                                                                                                                                                                                                                                                                                                                                                                                                                                                                                                                                                                                                                                                                                                                                                                                                                | 30 / May / 2014               |
| ghborhood  | N902                                                                                                                                                                                                                                                                                                                                                                                                                                                                                                                                                                                                                                                                                                                                                                                                                                                                                                                                                                                                                                                                                                                                                                                                                                                                                                                                                                                                                                                                                                                                                                                                                                                                                                                                                                                                                                                                                                                                                                                                                                                                                                                           | N902                          |
| ished Area | 3,102 Sqft                                                                                                                                                                                                                                                                                                                                                                                                                                                                                                                                                                                                                                                                                                                                                                                                                                                                                                                                                                                                                                                                                                                                                                                                                                                                                                                                                                                                                                                                                                                                                                                                                                                                                                                                                                                                                                                                                                                                                                                                                                                                                                                     | 2,772 Sqft                    |
|            |                                                                                                                                                                                                                                                                                                                                                                                                                                                                                                                                                                                                                                                                                                                                                                                                                                                                                                                                                                                                                                                                                                                                                                                                                                                                                                                                                                                                                                                                                                                                                                                                                                                                                                                                                                                                                                                                                                                                                                                                                                                                                                                                |                               |