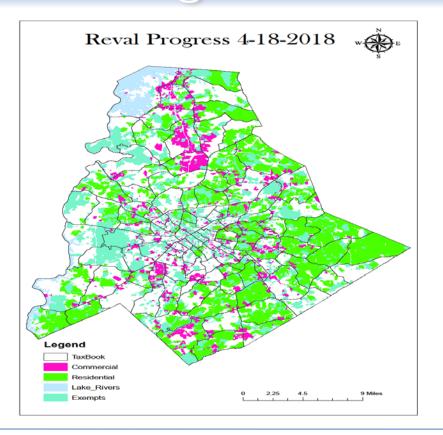

# Progress to Date

- 203,933 Parcels Completed
- 914 Residential Neighborhoods Completed (57%)
  - All neighborhoods will be completed by Mid October 2018
- 45% Total Increase
- 33% Residential Average Increase
- 78% Commercial Average Increase

# Reval Progress to Date