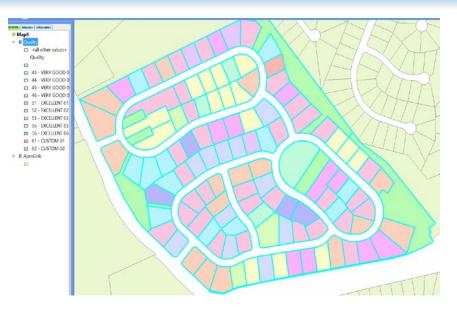

140 in 2010
    - Median Sales Price was \$193,000
- 2019 Revaluation Qualified Sales
  - 24,092 in 2016
  - 25,073 in 2017
    - To date, Median Sales Price \$271,486
    - Increase of 40% reflected in the Median Sales Price



# New Grading System

- Consistent with appraisal standards
  - Supported by market standards, IAAO standards, and Marshall & Swift Cost Estimator
- Ease of understanding for property owners
- Builds consistency between appraisers & within neighborhoods
  - Like houses in different areas graded similarly
  - Less subjectivity in grading
- Allows for adjustments based upon the construction details
- Single alpha grade will keep each neighborhood consistent and equitable in values
- Time & cost savings in mass appraisal with each revaluation



# New Grading System





Neighborhood W942 - BEFORE

Neighborhood W942 - AFTER





## Citizen Review & Involvement

#### Citizen's Review Board:

- Nine member panel appointed by the BOCC; additional representatives from Dept of Revenue & NC School of Government
- Purpose: Review operations, revaluation processes, appraisal methodology, study statistical analysis, and report conclusions to the BOCC
- Tenative dates and agenda topics set through November, 2018

### Board of Equalization & Review (BER):

- Number of members increased from 14 to 20
- Term limits increased from 2 terms to 3 terms
- Changes requested by BER Chair to ensure consistency and depth of knowledge heading into 2019



## Communication Plan



- Presented Revaluation information to all municipalities
- Revaluation Brochure
- Website-Brand