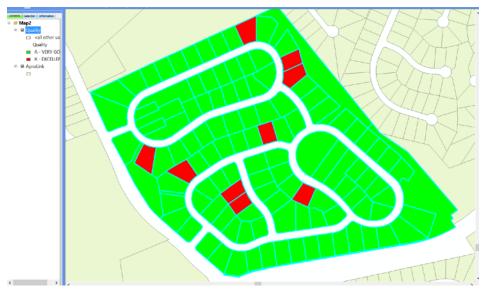

0 in 2010
    - Median Sales Price was \$193,000
- 2019 Revaluation Qualified Sales
  - 24,092 in 2016
  - 25,073 in 2017
    - To date, Median Sales Price \$271,486
    - Increase of 40% reflected in the Median Sales Price



# New Grading System

- Consistent with appraisal standards
  - Supported by market standards, IAAO standards, and Marshall & Swift Cost Estimator
- Ease of understanding for property owners
- Builds consistency between appraisers & within neighborhoods
  - Like houses in different areas graded similarly
  - Less subjectivity in grading
- Allows for adjustments based upon the construction details
- Single alpha grade will keep each neighborhood consistent and equitable in values
- Time & cost savings in mass appraisal with each revaluation



# New Grading System





Neighborhood W942 - BEFORE

Neighborhood W942 - AFTER





## Citizen Review & Involvement

#### Citizen's Review Board:

- Nine member panel appointed by the BOCC; additional representatives from Dept of Revenue & NC School of Government
- Purpose: Review operations, revaluation processes, appraisal methodology, study statistical analysis, and report conclusions to the BOCC
- Tenative dates and agenda topics set through November, 2018

### Board of Equalization & Review (BER):

- Number of members increased from 14 to 20
- Term limits increased from 2 terms to 3 terms
- Changes requested by BER Chair to ensure consistency and depth of knowledge heading into 2019



## Communication Plan



- Presented Revaluation information to all municipalities
- Revaluation Brochure
- Website-Brandin