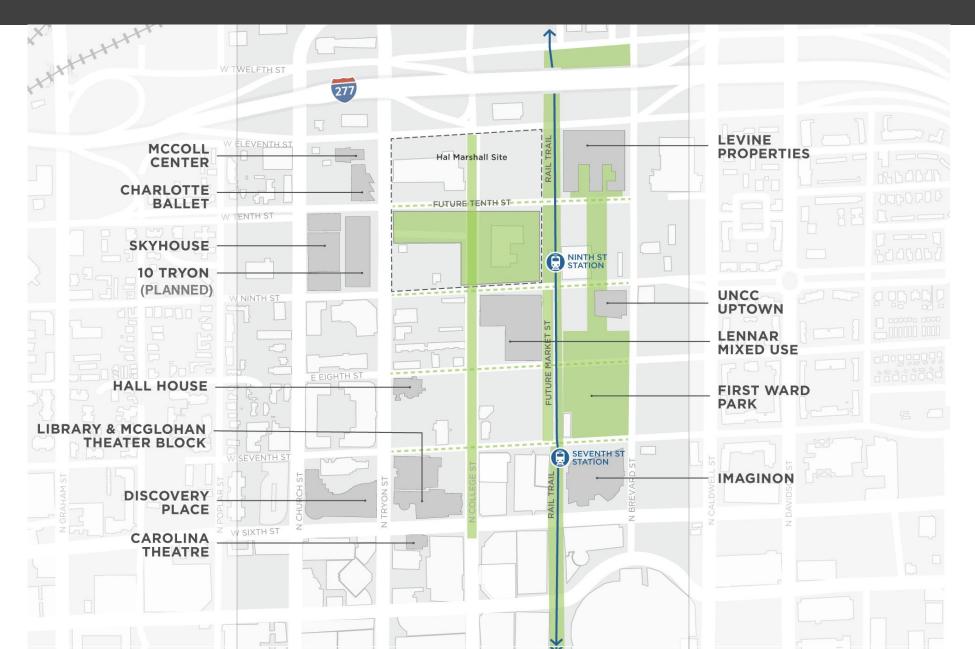

# North Tryon Momentum

Discovery Place Renovation

Library & Hall House Block

**Carolina Theatre** Foundation for the Carolinas

# North Tryon Momentum

## Link to Existing Destinations