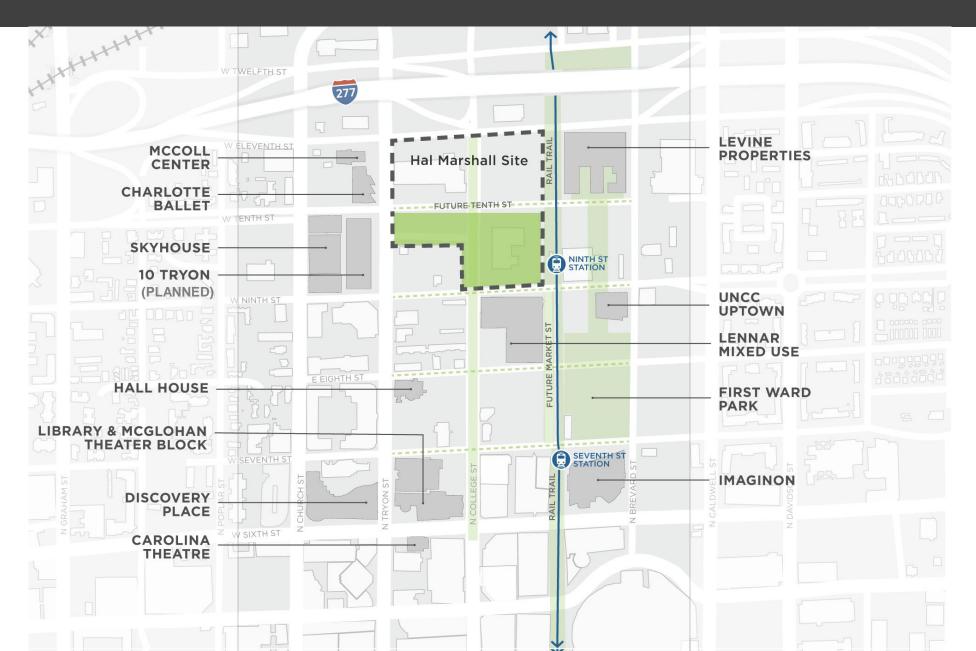

# North Tryon Momentum

Discovery Place Renovation

Library & Hall House Block

**Carolina Theatre** Foundation for the Carolinas

# North Tryon Momentum