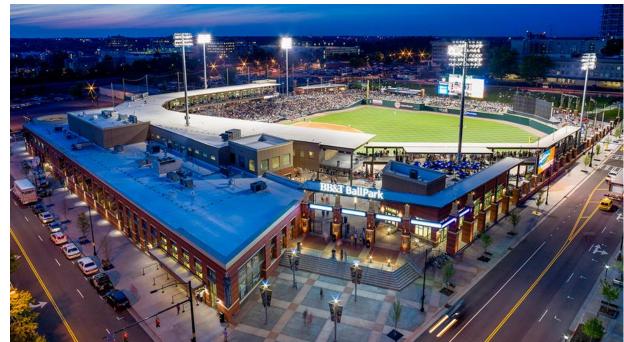

### Romare Bearden Park & BB&T Ballpark

- Opened 2013
- 5.5 acre park
- Nearly \$1 Billion in private development with room for more