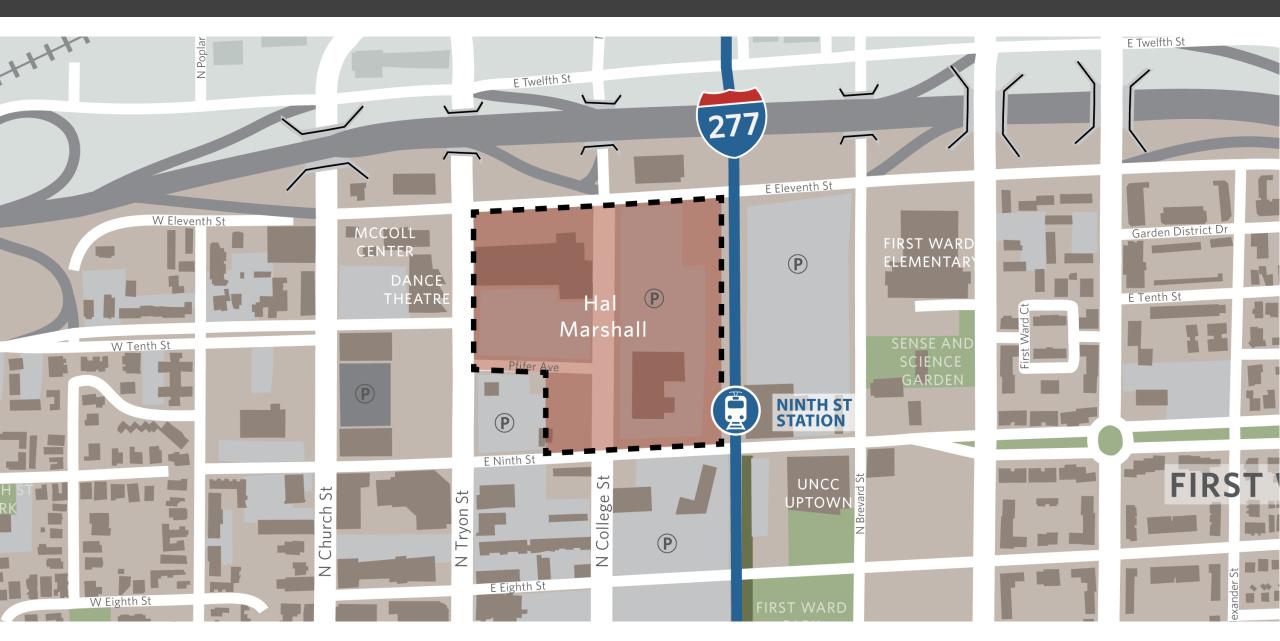

# Hal Marshall Redevelopment Strategy



BOCC Public Policy Workshop - April 10, 2018

# **North Tryon Vision Plan**



• Commission endorsed plan in 2016

### Reimagined vision

- Great streets & public space
- Art & programming
- Link cultural institutions & destinations
- Broad community engagement
- Implementation Committee Established
- Community Open House
  April 19<sup>th</sup>

# North Tryon Momentum



Discovery Place Renovation



Library & Hall House Block



**Carolina Theatre** Foundation for the Carolinas

# North Tryon Momentum



# Timing is Right



## **Opportunity to Create Green Space**



## Link to Existing Destinations



## **Iconic Green Spaces**



- Olympic Sculpture Park
  Seattle
- Walker Sculpture Garden
  Minneapolis
- Millennium Park
  Chicago
- Pappajohn Sculpture Park Des Moines

## **Economic Impact: Case Study**



#### Pappajohn Park, Des Moines, Iowa

- Opened 2009
- 4.4 acre park
- Sparked downtown redevelopment of \$460 M including \$150 M Krause Gateway Center



# Economic Impact: Bearden Park & BB&T Ballpark - 2011



## Economic Impact: Bearden Park & BB&T Ballpark - 2018



### Romare Bearden Park & BB&T Ballpark

- Opened 2013
- 5.5 acre park
- Nearly \$1 Billion in private development with room for more



# **Exciting Coincidence**



### **Places for Permanent Art**



## **Places for Permanent Art**