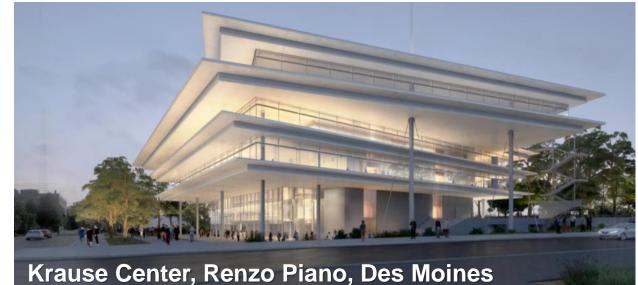

#### Pappajohn Park, Des Moines, Iowa

- Opened 2009
- 4.4 acre park
- Sparked downtown redevelopment of \$460 M including \$150 M Krause Gateway Center