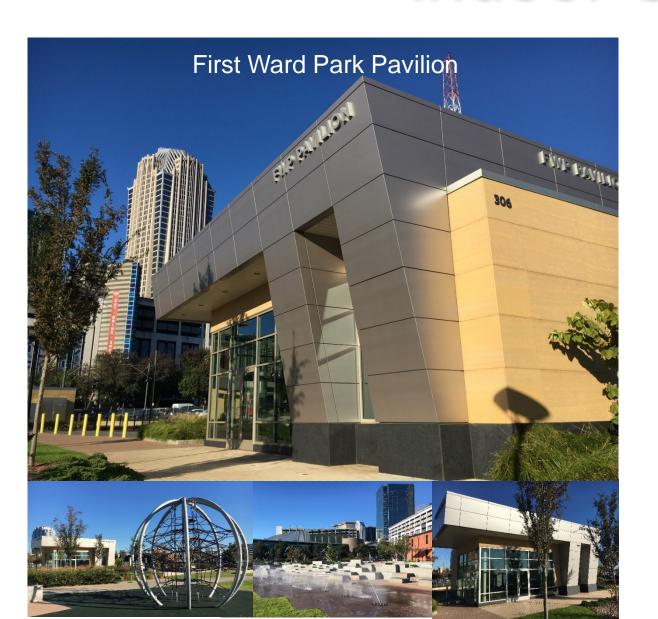

#### Weekend Rates

| Facility Name               | Tier | Capacity | Current Price Resident/Non Resident |           | New Price Resident/Non Resident |           |
|-----------------------------|------|----------|-------------------------------------|-----------|---------------------------------|-----------|
| Beatty Park Lakepoint Hall  | 1    | 120      | \$                                  | 480 / 720 | \$                              | 550 / 750 |
| William R. Davie            | 1    | 120      | \$                                  | 480 / 720 | \$                              | 550 / 750 |
| Reedy Creek                 | 1    | 120      | \$                                  | 420 / 545 | \$                              | 550 / 750 |
| Jetton                      | 1    | 100      | \$                                  | 506 / 631 | \$                              | 550 / 750 |
| Hornet's Nest - Williamson  | 2    | 80       | \$                                  | 720 /1080 | \$                              | 450 / 650 |
| Clanton Park - Waddy        | 2    | 75       | \$                                  | 480 / 720 | \$                              | 450 / 650 |
| Mahlon Adams                | 2    | 70       | \$                                  | 506 / 631 | \$                              | 450 / 650 |
| Veterans                    | 2    | 70       | \$                                  | 188 / 281 | \$                              | 450 / 650 |
| Cordelia Park               | 2    | 60       | \$                                  | 506 / 631 | \$                              | 450 / 650 |
| First Ward                  | 3    | 30       | \$                                  | 506 / 631 | \$                              | 350 / 550 |
| Hornet's Nest - Picnic Barn | 4    | 50       | \$                                  | 188 /281  | \$                              | 200 / 400 |

## Indoor Shelter Fee Changes

Weekday Rates

| Facility Name               | Tier | Capacity | Irrent Price<br>lent/Non Resident | ew Price<br>ent/Non Resident |
|-----------------------------|------|----------|-----------------------------------|------------------------------|
| Beatty Park Lakepoint Hall  | 1    | 120      | \$<br>241 / 351                   | \$<br>450 / 650              |
| William R. Davie            | 1    | 120      | \$<br>241 / 351                   | \$<br>450 / 650              |
| Reedy Creek                 | 1    | 120      | \$<br>211 / 266                   | \$<br>450 / 650              |
| Jetton                      | 1    | 100      | \$<br>278 / 356                   | \$<br>450 / 650              |
| Hornet's Nest - Williamson  | 2    | 80       | \$<br>351 / 526                   | \$<br>350 / 550              |
| Clanton Park - Waddy        | 2    | 75       | \$<br>241 / 351                   | \$<br>350 / 550              |
| Mahlon Adams                | 2    | 70       | \$<br>278 / 356                   | \$<br>350 / 550              |
| Veterans                    | 2    | 70       | \$<br>118 / 178                   | \$<br>350 / 550              |
| Cordelia Park               | 2    | 60       | \$<br>278 / 356                   | \$<br>350 / 550              |
| First Ward                  | 3    | 30       | \$<br>278 / 356                   | \$<br>250 / 450              |
| Hornet's Nest - Picnic Barn | 4    | 50       | \$<br>118 / 178                   | \$<br>100 / 300              |