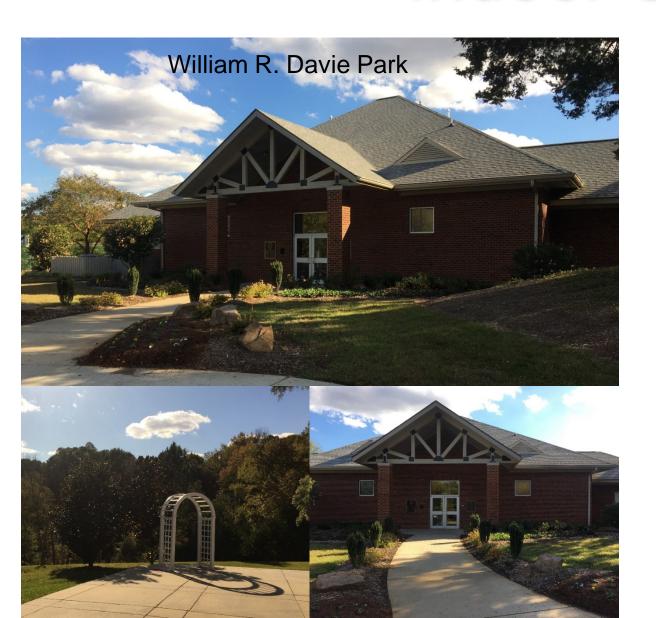

#### Weekend Rates

| Facility Name               | Tier | Capacity | Current Price Resident/Non Resident |           | New Price Resident/Non Resident |           |
|-----------------------------|------|----------|-------------------------------------|-----------|---------------------------------|-----------|
| Beatty Park Lakepoint Hall  | 1    | 120      | \$                                  | 480 / 720 | \$                              | 550 / 750 |
| William R. Davie            | 1    | 120      | \$                                  | 480 / 720 | \$                              | 550 / 750 |
| Reedy Creek                 | 1    | 120      | \$                                  | 420 / 545 | \$                              | 550 / 750 |
| Jetton                      | 1    | 100      | \$                                  | 506 / 631 | \$                              | 550 / 750 |
| Hornet's Nest - Williamson  | 2    | 80       | \$                                  | 720 /1080 | \$                              | 450 / 650 |
| Clanton Park - Waddy        | 2    | 75       | \$                                  | 480 / 720 | \$                              | 450 / 650 |
| Mahlon Adams                | 2    | 70       | \$                                  | 506 / 631 | \$                              | 450 / 650 |
| Veterans                    | 2    | 70       | \$                                  | 188 / 281 | \$                              | 450 / 650 |
| Cordelia Park               | 2    | 60       | \$                                  | 506 / 631 | \$                              | 450 / 650 |
| First Ward                  | 3    | 30       | \$                                  | 506 / 631 | \$                              | 350 / 550 |
| Hornet's Nest - Picnic Barn | 4    | 50       | \$                                  | 188 /281  | \$                              | 200 / 400 |

## Indoor Shelter Fee Changes

Weekday Rates

| Facility Name               | Tier | Capacity | Irrent Price<br>lent/Non Resident | ew Price<br>ent/Non Resident |
|-----------------------------|------|----------|-----------------------------------|------------------------------|
| Beatty Park Lakepoint Hall  | 1    | 120      | \$<br>241 / 351                   | \$<br>450 / 650              |
| William R. Davie            | 1    | 120      | \$<br>241 / 351                   | \$<br>450 / 650              |
| Reedy Creek                 | 1    | 120      | \$<br>211 / 266                   | \$<br>450 / 650              |
| Jetton                      | 1    | 100      | \$<br>278 / 356                   | \$<br>450 / 650              |
| Hornet's Nest - Williamson  | 2    | 80       | \$<br>351 / 526                   | \$<br>350 / 550              |
| Clanton Park - Waddy        | 2    | 75       | \$<br>241 / 351                   | \$<br>350 / 550              |
| Mahlon Adams                | 2    | 70       | \$<br>278 / 356                   | \$<br>350 / 550              |
| Veterans                    | 2    | 70       | \$<br>118 / 178                   | \$<br>350 / 550              |
| Cordelia Park               | 2    | 60       | \$<br>278 / 356                   | \$<br>350 / 550              |
| First Ward                  | 3    | 30       | \$<br>278 / 356                   | \$<br>250 / 450              |
| Hornet's Nest - Picnic Barn | 4    | 50       | \$<br>118 / 178                   | \$<br>100 / 300              |