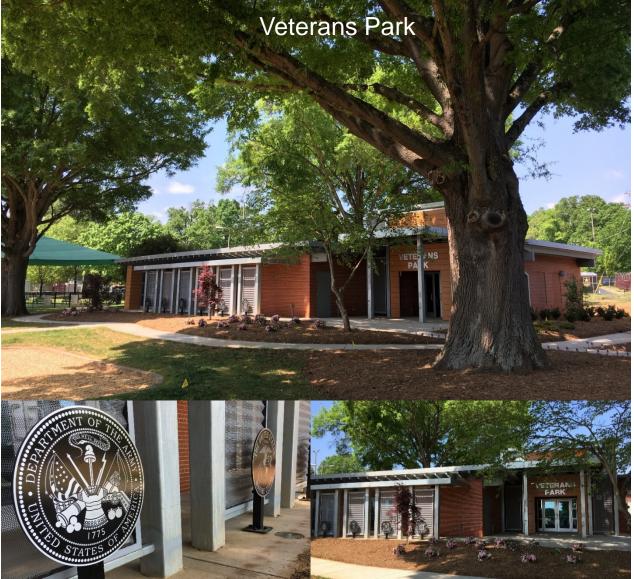

#### Weekend Rates

| Facility Name               | Tier | Capacity | Current Price Resident/Non Resident |           | New Price Resident/Non Resident |           |
|-----------------------------|------|----------|-------------------------------------|-----------|---------------------------------|-----------|
| Beatty Park Lakepoint Hall  | 1    | 120      | \$                                  | 480 / 720 | \$                              | 550 / 750 |
| William R. Davie            | 1    | 120      | \$                                  | 480 / 720 | \$                              | 550 / 750 |
| Reedy Creek                 | 1    | 120      | \$                                  | 420 / 545 | \$                              | 550 / 750 |
| Jetton                      | 1    | 100      | \$                                  | 506 / 631 | \$                              | 550 / 750 |
| Hornet's Nest - Williamson  | 2    | 80       | \$                                  | 720 /1080 | \$                              | 450 / 650 |
| Clanton Park - Waddy        | 2    | 75       | \$                                  | 480 / 720 | \$                              | 450 / 650 |
| Mahlon Adams                | 2    | 70       | \$                                  | 506 / 631 | \$                              | 450 / 650 |
| Veterans                    | 2    | 70       | \$                                  | 188 / 281 | \$                              | 450 / 650 |
| Cordelia Park               | 2    | 60       | \$                                  | 506 / 631 | \$                              | 450 / 650 |
| First Ward                  | 3    | 30       | \$                                  | 506 / 631 | \$                              | 350 / 550 |
| Hornet's Nest - Picnic Barn | 4    | 50       | \$                                  | 188 /281  | \$                              | 200 / 400 |

## Indoor Shelter Fee Changes

Weekday Rates

| Facility Name               | Tier | Capacity | Irrent Price<br>lent/Non Resident | ew Price<br>ent/Non Resident |
|-----------------------------|------|----------|-----------------------------------|------------------------------|
| Beatty Park Lakepoint Hall  | 1    | 120      | \$<br>241 / 351                   | \$<br>450 / 650              |
| William R. Davie            | 1    | 120      | \$<br>241 / 351                   | \$<br>450 / 650              |
| Reedy Creek                 | 1    | 120      | \$<br>211 / 266                   | \$<br>450 / 650              |
| Jetton                      | 1    | 100      | \$<br>278 / 356                   | \$<br>450 / 650              |
| Hornet's Nest - Williamson  | 2    | 80       | \$<br>351 / 526                   | \$<br>350 / 550              |
| Clanton Park - Waddy        | 2    | 75       | \$<br>241 / 351                   | \$<br>350 / 550              |
| Mahlon Adams                | 2    | 70       | \$<br>278 / 356                   | \$<br>350 / 550              |
| Veterans                    | 2    | 70       | \$<br>118 / 178                   | \$<br>350 / 550              |
| Cordelia Park               | 2    | 60       | \$<br>278 / 356                   | \$<br>350 / 550              |
| First Ward                  | 3    | 30       | \$<br>278 / 356                   | \$<br>250 / 450              |
| Hornet's Nest - Picnic Barn | 4    | 50       | \$<br>118 / 178                   | \$<br>100 / 300              |