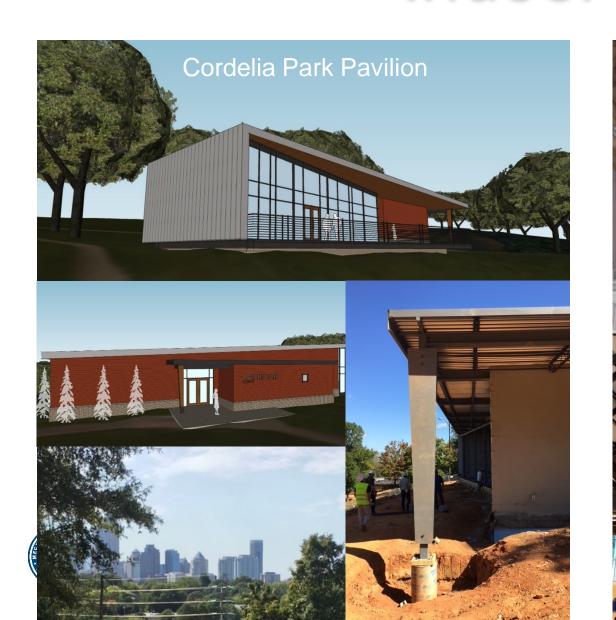

## Proposed Fee Changes

- Sportsplex @ Matthews
- Photography & Video Filming

- Shelters very popular & in high demand
   FY17 = 1,610 reservations
- 10 indoor shelters
   5 new or recently renovated
- 1 future shelter
  Cordelia Park (April/May 2018)
- Opportunity to review & simplify fees

#### Weekend Rates

| Facility Name               | Tier | Capacity | Current Price Resident/Non Resident |           | New Price Resident/Non Resident |           |
|-----------------------------|------|----------|-------------------------------------|-----------|---------------------------------|-----------|
| Beatty Park Lakepoint Hall  | 1    | 120      | \$                                  | 480 / 720 | \$                              | 550 / 750 |
| William R. Davie            | 1    | 120      | \$                                  | 480 / 720 | \$                              | 550 / 750 |
| Reedy Creek                 | 1    | 120      | \$                                  | 420 / 545 | \$                              | 550 / 750 |
| Jetton                      | 1    | 100      | \$                                  | 506 / 631 | \$                              | 550 / 750 |
| Hornet's Nest - Williamson  | 2    | 80       | \$                                  | 720 /1080 | \$                              | 450 / 650 |
| Clanton Park - Waddy        | 2    | 75       | \$                                  | 480 / 720 | \$                              | 450 / 650 |
| Mahlon Adams                | 2    | 70       | \$                                  | 506 / 631 | \$                              | 450 / 650 |
| Veterans                    | 2    | 70       | \$                                  | 188 / 281 | \$                              | 450 / 650 |
| Cordelia Park               | 2    | 60       | \$                                  | 506 / 631 | \$                              | 450 / 650 |
| First Ward                  | 3    | 30       | \$                                  | 506 / 631 | \$                              | 350 / 550 |
| Hornet's Nest - Picnic Barn | 4    | 50       | \$                                  | 188 /281  | \$                              | 200 / 400 |

## Indoor Shelter Fee Changes

Weekday Rates

| Facility Name               | Tier | Capacity | Irrent Price<br>lent/Non Resident | ew Price<br>ent/Non Resident |
|-----------------------------|------|----------|-----------------------------------|------------------------------|
| Beatty Park Lakepoint Hall  | 1    | 120      | \$<br>241 / 351                   | \$<br>450 / 650              |
| William R. Davie            | 1    | 120      | \$<br>241 / 351                   | \$<br>450 / 650              |
| Reedy Creek                 | 1    | 120      | \$<br>211 / 266                   | \$<br>450 / 650              |
| Jetton                      | 1    | 100      | \$<br>278 / 356                   | \$<br>450 / 650              |
| Hornet's Nest - Williamson  | 2    | 80       | \$<br>351 / 526                   | \$<br>350 / 550              |
| Clanton Park - Waddy        | 2    | 75       | \$<br>241 / 351                   | \$<br>350 / 550              |
| Mahlon Adams                | 2    | 70       | \$<br>278 / 356                   | \$<br>350 / 550              |
| Veterans                    | 2    | 70       | \$<br>118 / 178                   | \$<br>350 / 550              |
| Cordelia Park               | 2    | 60       | \$<br>278 / 356                   | \$<br>350 / 550              |
| First Ward                  | 3    | 30       | \$<br>278 / 356                   | \$<br>250 / 450              |
| Hornet's Nest - Picnic Barn | 4    | 50       | \$<br>118 / 178                   | \$<br>100 / 300              |