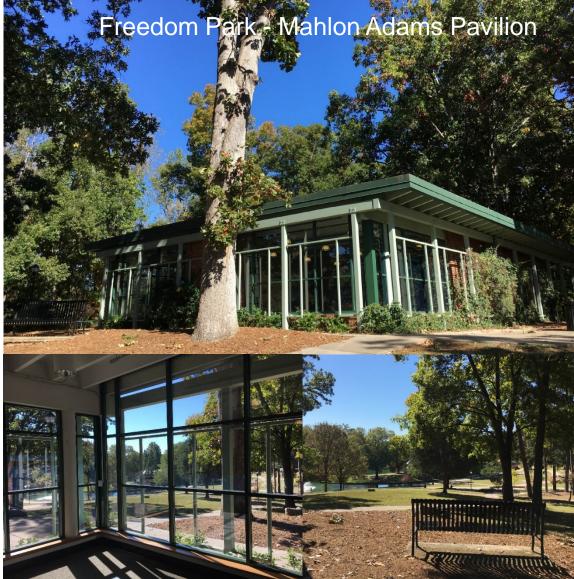

#### Weekend Rates

| Facility Name               | Tier | Capacity | Current Price Resident/Non Resident |           | New Price Resident/Non Resident |           |
|-----------------------------|------|----------|-------------------------------------|-----------|---------------------------------|-----------|
| Beatty Park Lakepoint Hall  | 1    | 120      | \$                                  | 480 / 720 | \$                              | 550 / 750 |
| William R. Davie            | 1    | 120      | \$                                  | 480 / 720 | \$                              | 550 / 750 |
| Reedy Creek                 | 1    | 120      | \$                                  | 420 / 545 | \$                              | 550 / 750 |
| Jetton                      | 1    | 100      | \$                                  | 506 / 631 | \$                              | 550 / 750 |
| Hornet's Nest - Williamson  | 2    | 80       | \$                                  | 720 /1080 | \$                              | 450 / 650 |
| Clanton Park - Waddy        | 2    | 75       | \$                                  | 480 / 720 | \$                              | 450 / 650 |
| Mahlon Adams                | 2    | 70       | \$                                  | 506 / 631 | \$                              | 450 / 650 |
| Veterans                    | 2    | 70       | \$                                  | 188 / 281 | \$                              | 450 / 650 |
| Cordelia Park               | 2    | 60       | \$                                  | 506 / 631 | \$                              | 450 / 650 |
| First Ward                  | 3    | 30       | \$                                  | 506 / 631 | \$                              | 350 / 550 |
| Hornet's Nest - Picnic Barn | 4    | 50       | \$                                  | 188 /281  | \$                              | 200 / 400 |

## Indoor Shelter Fee Changes

Weekday Rates

| Facility Name               | Tier | Capacity | Irrent Price<br>lent/Non Resident | ew Price<br>ent/Non Resident |
|-----------------------------|------|----------|-----------------------------------|------------------------------|
| Beatty Park Lakepoint Hall  | 1    | 120      | \$<br>241 / 351                   | \$<br>450 / 650              |
| William R. Davie            | 1    | 120      | \$<br>241 / 351                   | \$<br>450 / 650              |
| Reedy Creek                 | 1    | 120      | \$<br>211 / 266                   | \$<br>450 / 650              |
| Jetton                      | 1    | 100      | \$<br>278 / 356                   | \$<br>450 / 650              |
| Hornet's Nest - Williamson  | 2    | 80       | \$<br>351 / 526                   | \$<br>350 / 550              |
| Clanton Park - Waddy        | 2    | 75       | \$<br>241 / 351                   | \$<br>350 / 550              |
| Mahlon Adams                | 2    | 70       | \$<br>278 / 356                   | \$<br>350 / 550              |
| Veterans                    | 2    | 70       | \$<br>118 / 178                   | \$<br>350 / 550              |
| Cordelia Park               | 2    | 60       | \$<br>278 / 356                   | \$<br>350 / 550              |
| First Ward                  | 3    | 30       | \$<br>278 / 356                   | \$<br>250 / 450              |
| Hornet's Nest - Picnic Barn | 4    | 50       | \$<br>118 / 178                   | \$<br>100 / 300              |