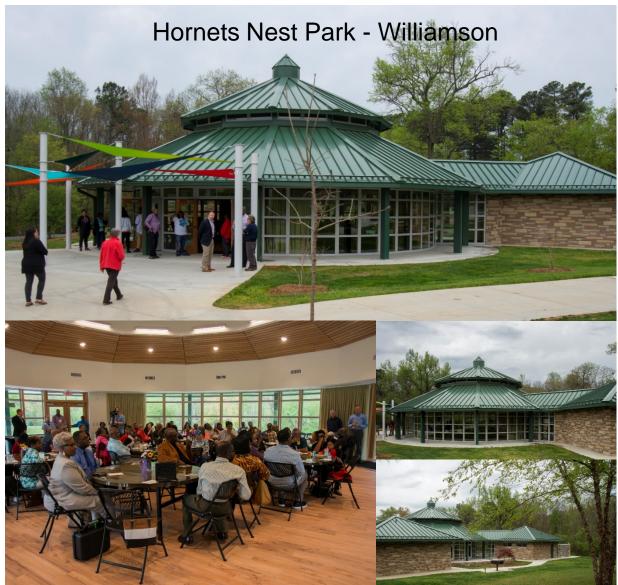

#### Weekend Rates

| Facility Name               | Tier | Capacity | Current Price Resident/Non Resident |           | New Price Resident/Non Resident |           |
|-----------------------------|------|----------|-------------------------------------|-----------|---------------------------------|-----------|
| Beatty Park Lakepoint Hall  | 1    | 120      | \$                                  | 480 / 720 | \$                              | 550 / 750 |
| William R. Davie            | 1    | 120      | \$                                  | 480 / 720 | \$                              | 550 / 750 |
| Reedy Creek                 | 1    | 120      | \$                                  | 420 / 545 | \$                              | 550 / 750 |
| Jetton                      | 1    | 100      | \$                                  | 506 / 631 | \$                              | 550 / 750 |
| Hornet's Nest - Williamson  | 2    | 80       | \$                                  | 720 /1080 | \$                              | 450 / 650 |
| Clanton Park - Waddy        | 2    | 75       | \$                                  | 480 / 720 | \$                              | 450 / 650 |
| Mahlon Adams                | 2    | 70       | \$                                  | 506 / 631 | \$                              | 450 / 650 |
| Veterans                    | 2    | 70       | \$                                  | 188 / 281 | \$                              | 450 / 650 |
| Cordelia Park               | 2    | 60       | \$                                  | 506 / 631 | \$                              | 450 / 650 |
| First Ward                  | 3    | 30       | \$                                  | 506 / 631 | \$                              | 350 / 550 |
| Hornet's Nest - Picnic Barn | 4    | 50       | \$                                  | 188 /281  | \$                              | 200 / 400 |

## Indoor Shelter Fee Changes

Weekday Rates

| Facility Name               | Tier | Capacity | Irrent Price<br>lent/Non Resident | ew Price<br>ent/Non Resident |
|-----------------------------|------|----------|-----------------------------------|------------------------------|
| Beatty Park Lakepoint Hall  | 1    | 120      | \$<br>241 / 351                   | \$<br>450 / 650              |
| William R. Davie            | 1    | 120      | \$<br>241 / 351                   | \$<br>450 / 650              |
| Reedy Creek                 | 1    | 120      | \$<br>211 / 266                   | \$<br>450 / 650              |
| Jetton                      | 1    | 100      | \$<br>278 / 356                   | \$<br>450 / 650              |
| Hornet's Nest - Williamson  | 2    | 80       | \$<br>351 / 526                   | \$<br>350 / 550              |
| Clanton Park - Waddy        | 2    | 75       | \$<br>241 / 351                   | \$<br>350 / 550              |
| Mahlon Adams                | 2    | 70       | \$<br>278 / 356                   | \$<br>350 / 550              |
| Veterans                    | 2    | 70       | \$<br>118 / 178                   | \$<br>350 / 550              |
| Cordelia Park               | 2    | 60       | \$<br>278 / 356                   | \$<br>350 / 550              |
| First Ward                  | 3    | 30       | \$<br>278 / 356                   | \$<br>250 / 450              |
| Hornet's Nest - Picnic Barn | 4    | 50       | \$<br>118 / 178                   | \$<br>100 / 300              |