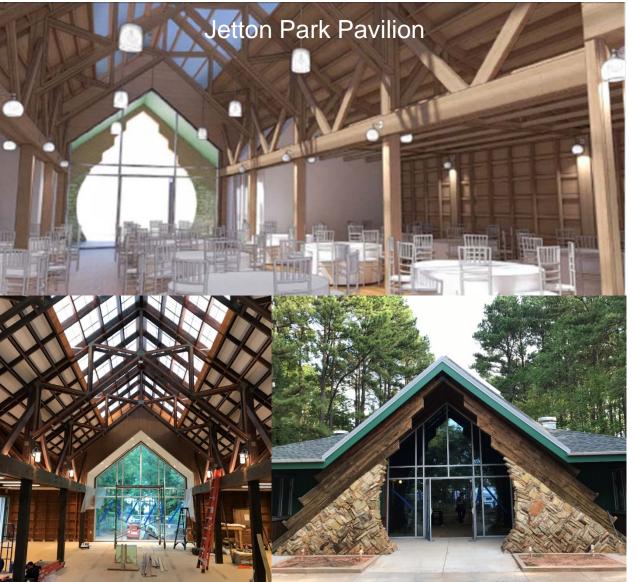

#### Weekend Rates

| Facility Name               | Tier | Capacity | Current Price Resident/Non Resident |           | New Price Resident/Non Resident |           |
|-----------------------------|------|----------|-------------------------------------|-----------|---------------------------------|-----------|
| Beatty Park Lakepoint Hall  | 1    | 120      | \$                                  | 480 / 720 | \$                              | 550 / 750 |
| William R. Davie            | 1    | 120      | \$                                  | 480 / 720 | \$                              | 550 / 750 |
| Reedy Creek                 | 1    | 120      | \$                                  | 420 / 545 | \$                              | 550 / 750 |
| Jetton                      | 1    | 100      | \$                                  | 506 / 631 | \$                              | 550 / 750 |
| Hornet's Nest - Williamson  | 2    | 80       | \$                                  | 720 /1080 | \$                              | 450 / 650 |
| Clanton Park - Waddy        | 2    | 75       | \$                                  | 480 / 720 | \$                              | 450 / 650 |
| Mahlon Adams                | 2    | 70       | \$                                  | 506 / 631 | \$                              | 450 / 650 |
| Veterans                    | 2    | 70       | \$                                  | 188 / 281 | \$                              | 450 / 650 |
| Cordelia Park               | 2    | 60       | \$                                  | 506 / 631 | \$                              | 450 / 650 |
| First Ward                  | 3    | 30       | \$                                  | 506 / 631 | \$                              | 350 / 550 |
| Hornet's Nest - Picnic Barn | 4    | 50       | \$                                  | 188 /281  | \$                              | 200 / 400 |

## Indoor Shelter Fee Changes

Weekday Rates

| Facility Name               | Tier | Capacity | Irrent Price<br>lent/Non Resident | ew Price<br>ent/Non Resident |
|-----------------------------|------|----------|-----------------------------------|------------------------------|
| Beatty Park Lakepoint Hall  | 1    | 120      | \$<br>241 / 351                   | \$<br>450 / 650              |
| William R. Davie            | 1    | 120      | \$<br>241 / 351                   | \$<br>450 / 650              |
| Reedy Creek                 | 1    | 120      | \$<br>211 / 266                   | \$<br>450 / 650              |
| Jetton                      | 1    | 100      | \$<br>278 / 356                   | \$<br>450 / 650              |
| Hornet's Nest - Williamson  | 2    | 80       | \$<br>351 / 526                   | \$<br>350 / 550              |
| Clanton Park - Waddy        | 2    | 75       | \$<br>241 / 351                   | \$<br>350 / 550              |
| Mahlon Adams                | 2    | 70       | \$<br>278 / 356                   | \$<br>350 / 550              |
| Veterans                    | 2    | 70       | \$<br>118 / 178                   | \$<br>350 / 550              |
| Cordelia Park               | 2    | 60       | \$<br>278 / 356                   | \$<br>350 / 550              |
| First Ward                  | 3    | 30       | \$<br>278 / 356                   | \$<br>250 / 450              |
| Hornet's Nest - Picnic Barn | 4    | 50       | \$<br>118 / 178                   | \$<br>100 / 300              |