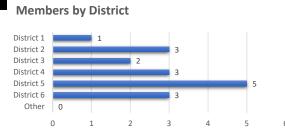

# **Districts**

|            | Members | Applicants |
|------------|---------|------------|
| District 1 | 1       | 1          |
| District 2 | 3       | 1          |
| District 3 | 2       | 1          |
| District 4 | 3       | 3          |
| District 5 | 5       | 0          |
| District 6 | 3       | 0          |
| Other      | 0       | 0          |
| Total      | 17      | 6          |
|            |         |            |