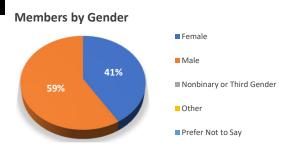

# Gender

|                           | Members | Applicants |  |
|---------------------------|---------|------------|--|
| Female                    | 7       | 3          |  |
| Male                      | 10      | 3          |  |
| Nonbinary or Third Gender | 0       | 0          |  |
| Other                     | 0       | 0          |  |
| Prefer Not to Say         | 0       | 0          |  |
| Total                     | 17      | 6          |  |