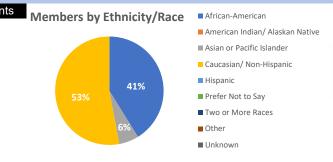

# BOARD OF EQUALIZATION AND REVIEW DEMOGRAPHICS

# Ethnicity/Race

|                                 | Members | Applicant |
|---------------------------------|---------|-----------|
| African-American                | 7       | 4         |
| American Indian/ Alaskan Native | 0       | 0         |
| Asian or Pacific Islander       | 1       | 0         |
| Caucasian/ Non-Hispanic         | 9       | 2         |
| Hispanic                        | 0       | 0         |
| Prefer Not to Say               | 0       | 0         |
| Two or More Races               | 0       | 0         |
| Other                           | 0       | 0         |
| Unknown                         | 0       | 0         |
| Total                           | 17      | 6         |