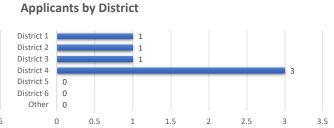

# **Districts**

|            | Members | Applicants |
|------------|---------|------------|
| District 1 | 1       | 1          |
| District 2 | 3       | 1          |
| District 3 | 2       | 1          |
| District 4 | 3       | 3          |
| District 5 | 5       | 0          |
| District 6 | 3       | 0          |
| Other      | 0       | 0          |
| Total      | 17      | 6          |
|            |         |            |