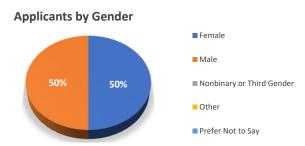

# Gender

|                           | Members | Applicants |  |
|---------------------------|---------|------------|--|
| Female                    | 7       | 3          |  |
| Male                      | 10      | 3          |  |
| Nonbinary or Third Gender | 0       | 0          |  |
| Other                     | 0       | 0          |  |
| Prefer Not to Say         | 0       | 0          |  |
| Total                     | 17      | 6          |  |