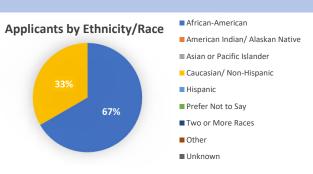

# BOARD OF EQUALIZATION AND REVIEW DEMOGRAPHICS

# Ethnicity/Race

|                                 | Members | Applicant |
|---------------------------------|---------|-----------|
| African-American                | 7       | 4         |
| American Indian/ Alaskan Native | 0       | 0         |
| Asian or Pacific Islander       | 1       | 0         |
| Caucasian/ Non-Hispanic         | 9       | 2         |
| Hispanic                        | 0       | 0         |
| Prefer Not to Say               | 0       | 0         |
| Two or More Races               | 0       | 0         |
| Other                           | 0       | 0         |
| Unknown                         | 0       | 0         |
| Total                           | 17      | 6         |