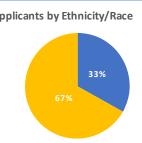

### Ethnicity/Race

| Lu ii iioity/i taoc             |         |            |                           |                                 |                              |
|---------------------------------|---------|------------|---------------------------|---------------------------------|------------------------------|
|                                 | Members | Applicants |                           | ■ African-American              | a 1: /p                      |
| African-American                | 6       | 1          | Members by Ethnicity/Race | _                               | Applicants by Ethnicity/Race |
| American Indian/ Alaskan Native | 0       | 0          |                           | American Indian/ Alaskan Native |                              |
| Asian or Pacific Islander       | 1       | 0          |                           | ■ As ian or Pacific Islander    |                              |
| Caucasian/ Non-Hispanic         | 8       | 2          |                           | ■ Caucasian/Non-His panic       |                              |
| Hispanic                        | 0       | 0          | 40%                       | Hispanic                        | 33%                          |
| Prefer Not to Say               | 0       | 0          | 53%                       | ■ Prefer Notto Say              |                              |
| Two or More Races               | 0       | 0          |                           | •                               | 67%                          |
| Other                           | 0       | 0          |                           | ■ Two or More Races             |                              |
| Unknown                         | 0       | 0          | 7%                        | Other                           |                              |
| Total                           | 15      | 3          |                           | ■Unknown                        |                              |