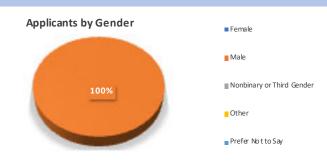

## Gender

|                           | Members | Applicants |
|---------------------------|---------|------------|
| Female                    | 6       | 0          |
| Male                      | 9       | 3          |
| Nonbinary or Third Gender | 0       | 0          |
| Other                     | 0       | 0          |
| Prefer Not to Say         | 0       | 0          |
| Total                     | 15      | 3          |