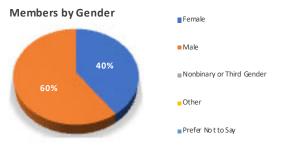

## Gender

|                           | Members | Applicants |
|---------------------------|---------|------------|
| Female                    | 6       | 0          |
| Male                      | 9       | 3          |
| Nonbinary or Third Gender | 0       | 0          |
| Other                     | 0       | 0          |
| Prefer Not to Say         | 0       | 0          |
| Total                     | 15      | 3          |