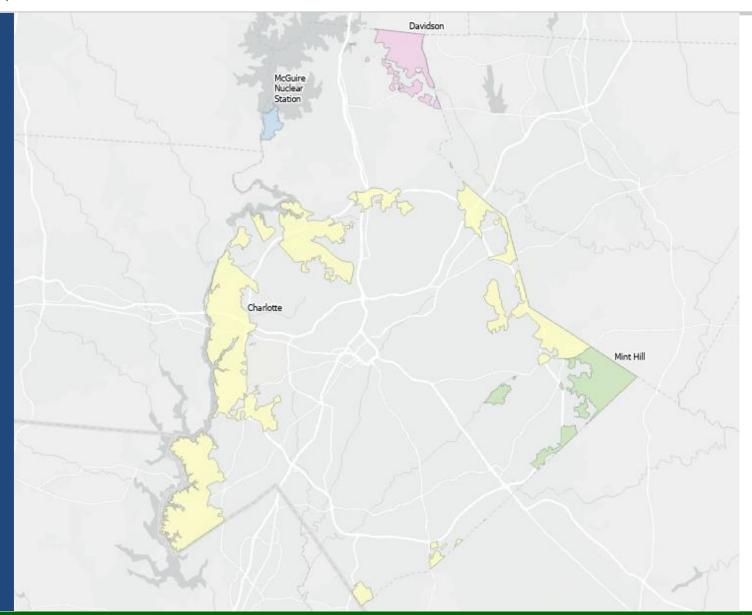

# JURISDICTION

#### ETJ JURISDICTION

#### CMPD ETJ:

- Unincorporated Mecklenburg County
- Complex geography spread out around the outer edges of the jurisdiction
- Primarily falls within 5 CMPD Patrol Divisions:
  - o North
  - University City
  - o Hickory Grove
  - Steele Creek
  - o Freedom

#### SERVICE AREAS

- Charlotte-Mecklenburg Police Department (CMPD) jurisdiction:
  - City of Charlotte and ETJ
  - Mint Hill ETJ
  - Davidson ETJ
  - McGuire
  - > Services include standard patrol responses and specialty units, such as canine, crime scene and aviation support when needed.
  - The six surrounding towns provide police services within their respective town limits.