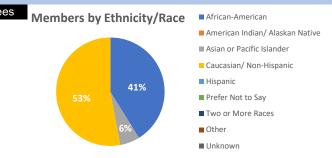

# Ethnicity/Race

|                                 | Members | Nominee |
|---------------------------------|---------|---------|
| African-American                | 7       | 2       |
| American Indian/ Alaskan Native | 0       | 0       |
| Asian or Pacific Islander       | 1       | 0       |
| Caucasian/ Non-Hispanic         | 9       | 2       |
| Hispanic                        | 0       | 0       |
| Prefer Not to Say               | 0       | 0       |
| Two or More Races               | 0       | 0       |
| Other                           | 0       | 0       |
| Unknown                         | 0       | 0       |
| Total                           | 17      | 4       |