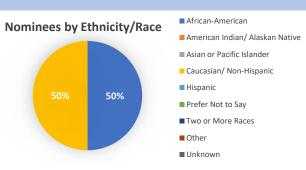

# Ethnicity/Race

|                                 | Members | Nominee |
|---------------------------------|---------|---------|
| African-American                | 7       | 2       |
| American Indian/ Alaskan Native | 0       | 0       |
| Asian or Pacific Islander       | 1       | 0       |
| Caucasian/ Non-Hispanic         | 9       | 2       |
| Hispanic                        | 0       | 0       |
| Prefer Not to Say               | 0       | 0       |
| Two or More Races               | 0       | 0       |
| Other                           | 0       | 0       |
| Unknown                         | 0       | 0       |
| Total                           | 17      | 4       |