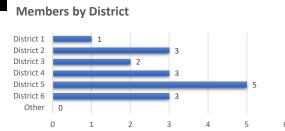

# **Districts**

|            | Members | Nominee |
|------------|---------|---------|
| District 1 | 1       | 1       |
| District 2 | 3       | 1       |
| District 3 | 2       | 0       |
| District 4 | 3       | 2       |
| District 5 | 5       | 0       |
| District 6 | 3       | 0       |
| Other      | 0       | 0       |
| Total      | 17      | 4       |
|            |         |         |