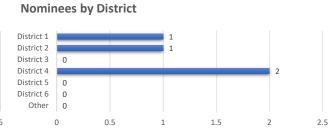

# **Districts**

|            | Members | Nominee |
|------------|---------|---------|
| District 1 | 1       | 1       |
| District 2 | 3       | 1       |
| District 3 | 2       | 0       |
| District 4 | 3       | 2       |
| District 5 | 5       | 0       |
| District 6 | 3       | 0       |
| Other      | 0       | 0       |
| Total      | 17      | 4       |
|            |         |         |