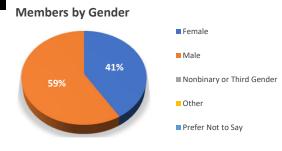

# Gender

|                           | Members | Nomine |
|---------------------------|---------|--------|
| Female                    | 7       | 1      |
| Male                      | 10      | 3      |
| Nonbinary or Third Gender | 0       | 0      |
| Other                     | 0       | 0      |
| Prefer Not to Say         | 0       | 0      |
| Total                     | 17      | 4      |
|                           |         |        |