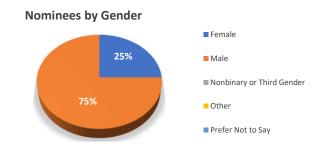

# Gender

|                           | Members | Nomine |
|---------------------------|---------|--------|
| Female                    | 7       | 1      |
| Male                      | 10      | 3      |
| Nonbinary or Third Gender | 0       | 0      |
| Other                     | 0       | 0      |
| Prefer Not to Say         | 0       | 0      |
| Total                     | 17      | 4      |
|                           |         |        |