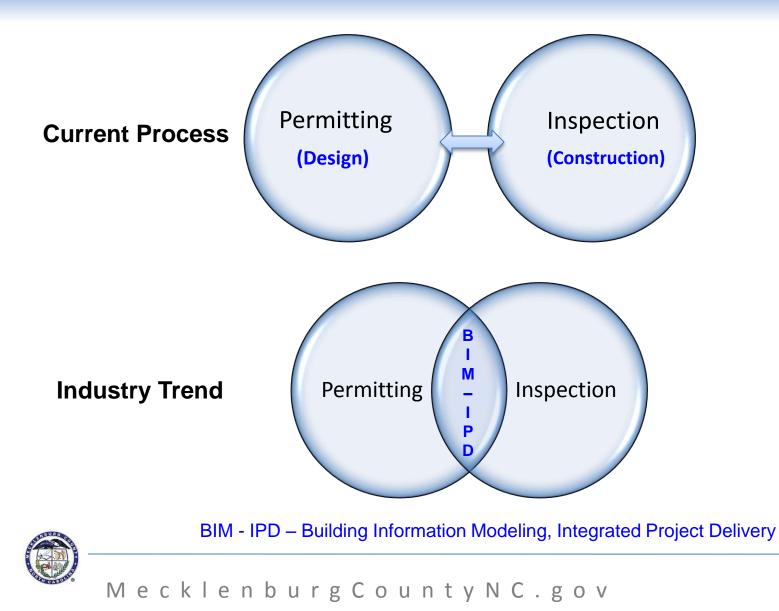

## **Service Delivery Paradigm Shift**

# What is BIM-IPD ?

#### **Building Information Modeling (BIM)**:

The use of a three–dimensional (3D) computer model for design, permitting and construction that could also be used for future maintenance of a building or structure.

### Integrated Project Delivery (IPD):

A process that integrates all the key participants -Owner, Architect, Engineer, Contractor and Code Official – as a team – from the design, through permitting and completion of construction of a project.